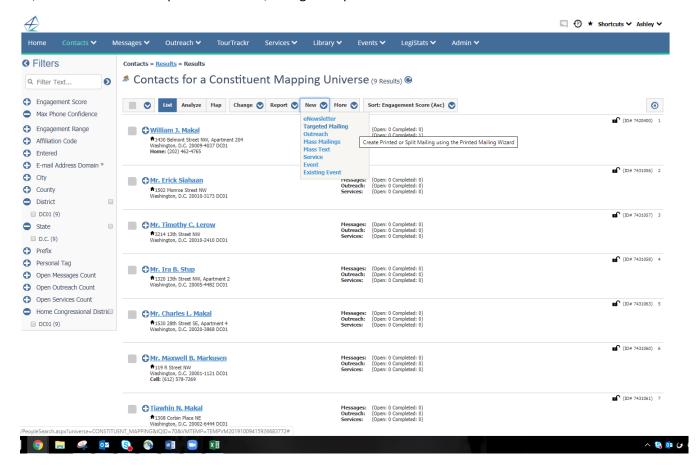

Here you'll see a list of all universes you've created. Simply click on import universe directly above the name of the universe.

Then you're presented with a list of contacts and can take action on this just as you would with any list of constituents in IQ. You can use this for a new enewsletter, save the list for a telephone town hall, or tag and update with affiliation codes.