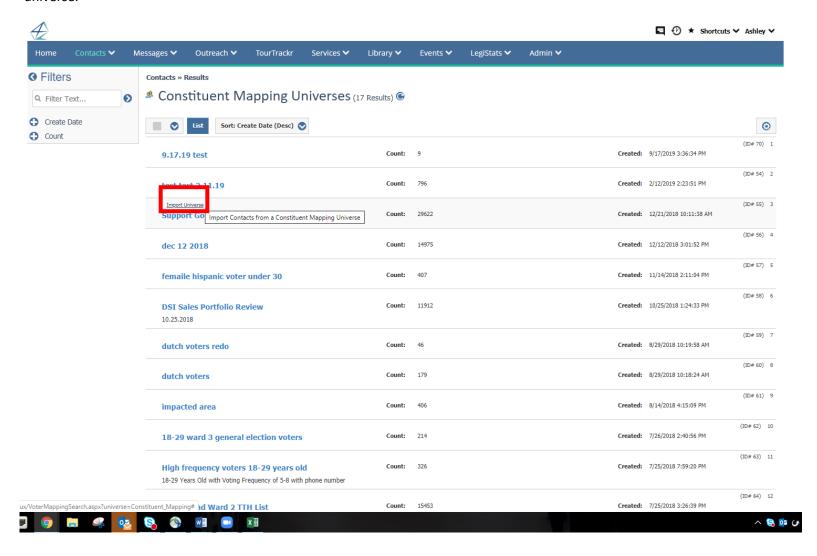

Here you'll see a list of all universes you've created. Simply click on import universe directly above the name of the universe.

Then you're presented with a list of contacts and can take action on this just as you would with any list of constituents in IQ. You can use this for a new enewsletter, save the list for a telephone town hall, or tag and update with affiliation codes.